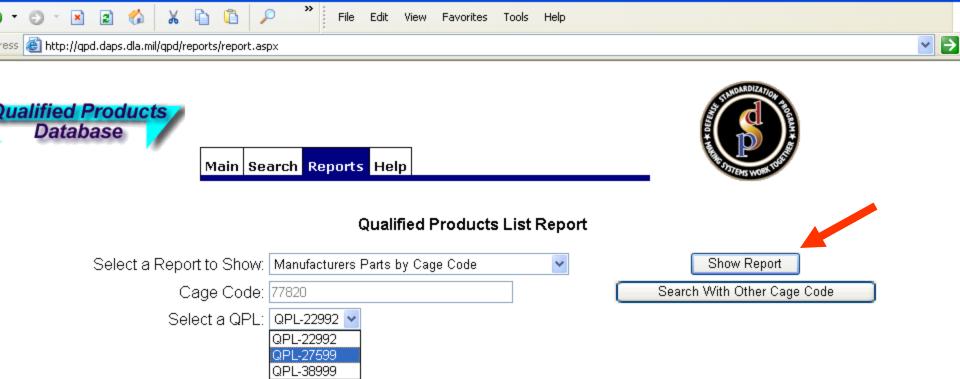

ど Done

¥

| 🚰 QPD Reports - Microsoft Internet Explorer                                                  | _ C ×                                                                                                                                                                                                                                                                                                                                                                                                                                                                                                                                                                                                                                                                                                                                                                                                                                                                                                                                                                                                                                                                                                                                                                                                                                                                                                                                                                                                                                                                                                                                                                                                                                                                                                                                                                                                                                                                                                                                                                                                                                                                                                                          |
|----------------------------------------------------------------------------------------------|--------------------------------------------------------------------------------------------------------------------------------------------------------------------------------------------------------------------------------------------------------------------------------------------------------------------------------------------------------------------------------------------------------------------------------------------------------------------------------------------------------------------------------------------------------------------------------------------------------------------------------------------------------------------------------------------------------------------------------------------------------------------------------------------------------------------------------------------------------------------------------------------------------------------------------------------------------------------------------------------------------------------------------------------------------------------------------------------------------------------------------------------------------------------------------------------------------------------------------------------------------------------------------------------------------------------------------------------------------------------------------------------------------------------------------------------------------------------------------------------------------------------------------------------------------------------------------------------------------------------------------------------------------------------------------------------------------------------------------------------------------------------------------------------------------------------------------------------------------------------------------------------------------------------------------------------------------------------------------------------------------------------------------------------------------------------------------------------------------------------------------|
| 🄇 🗸 🕥 🕆 📓 🐔 🔏 🖺 🖺 🔑 ≫ File Edit View Favorites Tools Help                                    | 🥂                                                                                                                                                                                                                                                                                                                                                                                                                                                                                                                                                                                                                                                                                                                                                                                                                                                                                                                                                                                                                                                                                                                                                                                                                                                                                                                                                                                                                                                                                                                                                                                                                                                                                                                                                                                                                                                                                                                                                                                                                                                                                                                              |
| Address 🗃 http://qpd.daps.dla.mil/qpd/reports/report.aspx                                    | 💌 🄁 Go                                                                                                                                                                                                                                                                                                                                                                                                                                                                                                                                                                                                                                                                                                                                                                                                                                                                                                                                                                                                                                                                                                                                                                                                                                                                                                                                                                                                                                                                                                                                                                                                                                                                                                                                                                                                                                                                                                                                                                                                                                                                                                                         |
| Qualified Products<br>Database<br>Main Search Reports Help<br>Qualified Products List Report | THE REPORT OF TH |
| Select a Report to Show: Manufacturers Parts by Cage Code Cage Code: 77820                   | Show Report<br>Next Step                                                                                                                                                                                                                                                                                                                                                                                                                                                                                                                                                                                                                                                                                                                                                                                                                                                                                                                                                                                                                                                                                                                                                                                                                                                                                                                                                                                                                                                                                                                                                                                                                                                                                                                                                                                                                                                                                                                                                                                                                                                                                                       |

**e**1

| 🕘 QPD   | Reports - Microsoft Internet Exp        | lorer                            |                         |                                             |            | _ 7 🗙    |
|---------|-----------------------------------------|----------------------------------|-------------------------|---------------------------------------------|------------|----------|
| 0.      | · 🗇 · 🗷 🖻 🎸 🖌 🗎                         | 🖺 🔎 🎽 File Edit Vie              | ew Favorites Tools Help |                                             |            | <b>.</b> |
| Address | 🛿 🕘 http://qpd.daps.dla.mil/qpd/reports | s/report.aspx                    |                         |                                             |            | 🗙 🄁 Co   |
|         | Select a Report to                      | ) Show: Manufacturers Parts by ( | Cage Code 🛛 🔽           | Show Repor                                  |            | ^        |
|         | Cade                                    | Code: 77820                      |                         | Search With Other C                         | age Code   |          |
|         | _                                       | a QPL: QPL-27599 🔽               |                         |                                             | <u> </u>   |          |
|         |                                         |                                  |                         |                                             |            |          |
|         | 14 4 1                                  | of 167 🕨 🕅 100%                  | Find   Ne               | ext Select a format 🔽 Ex<br>Select a format | port       |          |
|         |                                         | Manufacturers Part               | s by Cage Code          | Excel<br>Acrobat (PDF) file                 | <u>^</u>   |          |
|         |                                         | 3/4/2008 11                      | 16 <sup>.</sup> 24 AM   |                                             |            |          |
|         |                                         | Total Record Cou                 |                         |                                             |            |          |
|         |                                         | Cage Code: 770                   |                         |                                             |            |          |
|         |                                         | QPL: QPL-27599                   |                         |                                             |            |          |
|         | <b></b>                                 |                                  |                         |                                             |            |          |
|         | Manufacturers Part Number               | Government Part Number           | NGS Part Number         | NSN                                         |            |          |
|         | 10-44039-A102                           | MS27342A102                      |                         |                                             |            |          |
|         | 10-44039-A122                           | MS27342A122                      |                         |                                             | _          |          |
|         | 10-44039-A142                           | M827342A142                      |                         |                                             |            |          |
|         | 10-44039-A162                           | MS27342A162                      |                         |                                             |            |          |
|         | 10-44039-A182                           | MS27342A182                      |                         |                                             |            |          |
|         | 10-44039-A202                           | MS27342A202                      |                         |                                             |            |          |
|         | 10-44039-A222                           | MS27342A222                      |                         |                                             |            |          |
|         | 10-44039-A242                           | MS27342A242                      |                         |                                             |            |          |
|         | 10-44039-A82                            | MS27342A82                       |                         |                                             |            |          |
|         | 10-44039-B102                           | MS27342B102                      |                         |                                             |            |          |
|         | 10-44039-B122                           | MS27342B122                      |                         |                                             |            |          |
|         | 10-44039-B142                           | MS27342B142                      |                         |                                             |            |          |
|         | 10-44039-B162                           | MS27342B162                      |                         |                                             |            |          |
|         | 40 44030 0403                           | M0070300400                      |                         |                                             |            | ~        |
| ē       |                                         |                                  |                         |                                             | 🥝 Internet |          |